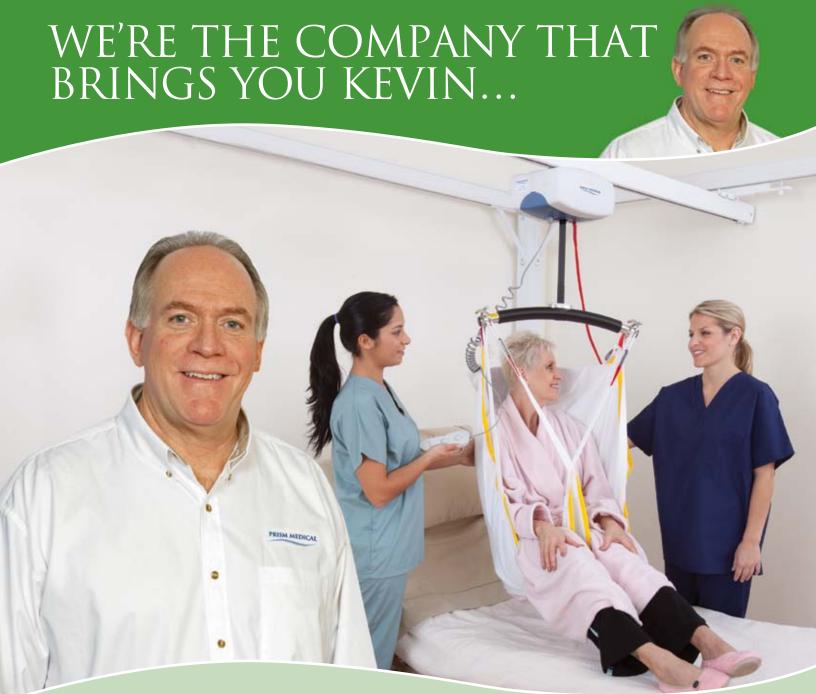

## AND KEVIN BRINGS YOU THE PRISM MEDICAL C-SERIES

The lifts that make up Prism Medical's C-Series deliver innovation, affordability and quality. Ceiling lifts dramatically reduce injuries resulting from the handling of patients/residents in both institutional and homecare settings. The C-Series has been designed with a full set of standard features and can be safely operated by a single caregiver. Built for quiet operation, the C-Series provides a smooth and effortless transfer which safely enhances the working conditions of caregivers. At the press of a button, the C-Series will lift up to a maximum of 625 lb. (283 kgs) allowing maximum flexibility in the type of patients that can be transferred. For additional flexibility, powered traversing options can be included.

## WE'RE THE COMPANY THAT BRINGS YOU GREAT THINGS IN SMALL PACKAGES.

Incredibly compact but powerful, the C-Series looks good in any setting. With innovative features like a digital display and programmability, a host of standard safety features, and a modular design that allows for easy preventative maintenance, the C-Series lifts are the most advanced ceiling lifts available.