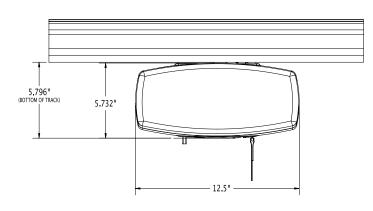

#### PRODUCT HIGHLIGHTS

- Smallest lift of its class which allows for at least 7" (18 cm) of additional lifting height
- Quick lifting speed to reduce patient transfer times
- Modular design for simplified maintenance
- Quick change batteries for reduced service time
- Audible low battery indicator and visual battery/charge level display
- Digital display that indicates number of lifts, battery levels, and lift status.
- Auto shut-off when not in use to conserve battery life
- 7.5' (2.2 m) foot strap vertical movement allows you to easily lift from the floor
- Emergency stop and emergency power lowering
- Emergency manual raising or lowering
- Available with Return to Charge option

### TECHNICAL SPECIFICATIONS

- Lift Motor: 24VDC
- Traverse Motor: 24VDC
- Charger Input: 120 VAC, 1.0 Amps
- Charger Output: 24 VDC, 1.5 Amps
- Batteries: 24 VDC (2 x 12VDC), 5.0 AH
- Lift case: Flame retardant ABS
- Hand Control: Pneumatic
- Lifting Height: Up to 84" (213 cm)
- Unit Weight: under 22 lb. (10 kgs)
- Maximum Load for the C-450 is 450 lb. (204 kgs), the C-625 is 625 lb. (283 kgs)