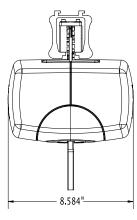

#### PRODUCT HIGHLIGHTS

- Smallest lift of its class which allows for at least 7" (18 cm) of additional lifting height
- Quick lifting speed to reduce patient transfer times
- Modular design for simplified maintenance
- Quick change batteries for reduced service time
- Audible low battery indicator and visual battery/charge level display
- Digital display that indicates number of lifts, battery levels, and lift status.
- Auto shut-off when not in use to conserve battery life
- 7.5' (2.2 m) foot strap vertical movement allows you to easily lift from the floor
- Emergency stop and emergency power lowering
- Emergency manual raising or lowering
- Available with Return to Charge option

### TECHNICAL SPECIFICATIONS

- Lift Motor: 24VDC
- Traverse Motor: 24VDC
- Charger Input: 120 VAC, 1.0 Amps
- Charger Output: 24 VDC, 1.5 Amps
- Batteries: 24 VDC (2 x 12VDC), 5.0 AH
- Lift case: Flame retardant ABS
- Hand Control: Pneumatic
- Lifting Height: Up to 84" (213 cm)
- Unit Weight: under 22 lb. (10 kgs)
- Maximum Load for the C-450 is 450 lb. (204 kgs), the C-625 is 625 lb. (283 kgs)