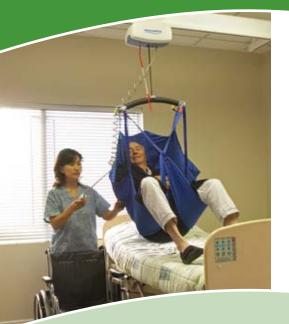

## AND KEVIN BRINGS YOU THE PRISM MEDICAL C-SERIES

The lifts that make up Prism Medical's C-Series deliver innovation, affordability and quality. Ceiling lifts dramatically reduce injuries resulting from the handling of patients/residents in both institutional and homecare settings. The C-Series has been designed with a full set of standard features and can be safely operated by a single caregiver. Built for quiet operation, the C-Series provides a smooth and effortless transfer which safely enhances the working conditions of caregivers. At the press of a button, the C-Series will lift up to a maximum of 625 lb. (283 kgs) allowing maximum flexibility in the type of patients that can be transferred. For additional flexibility, powered traversing options can be included.

#### PRODUCT HIGHLIGHTS

- Smallest lift of its class which allows for at least 7" (18 cm) of additional lifting height
- Quick lifting speed to reduce patient transfer times
- Modular design for simplified maintenance
- Quick change batteries for reduced service time
- Audible low battery indicator and visual battery/charge level display
- Digital display that indicates number of lifts, battery levels, and lift status.
- Auto shut-off when not in use to conserve battery life
- 7.5' (2.2 m) foot strap vertical movement allows you to easily lift from the floor
- Emergency stop and emergency power lowering
- Emergency manual raising or lowering
- Available with Return to Charge option